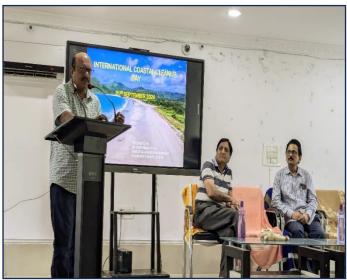

#### TIME & VENUE

21 SEPTEMBER, 2024
BED CONFERENCE ROOM
TIME:- 10 AM -11.30 AM

@.bhuvigyansangathan

Documentation of "International Day for the Preservation of the Ozone Layer" and "International Coastal Cleanup Day"

Organised by Bhubigyan Sangathan, Department of Geology

Under the Aegis of IQAC, Government College Sundargarh

Venue: B.Ed Conference Room, Government College Sundargarh

Date: 21st September 2024

Time: 10:00 AM to 11:30 AM

Chief Guest & Resource Person:- Dr. Prithwiraj Sahoo,

Senior Manager (Environment), M/S Rungta Mines Limited

Chaired by:

- Dr. Birendra Kumar Patel, Principal of Government College, Sundargarh Prof. Alok Kumar Naik, Assistant Professor of Mathematics
- Prof. Siba Prasad Mohanty, HOD, Department of Geology
- Prof. Sudhir Kumar Das, Department of Geology

layer depletion and the importance of coastal conservation, even in a landlocked region, by highlighting global environmental interconnections.

The event was held in the B.Ed Conference Room of the college's new building and was graced by the presence of Dr. Prithwiraj Sahoo, Senior Manager of Environment at M/S Rungta Mines Limited, who acted as the resource person and chief guest.