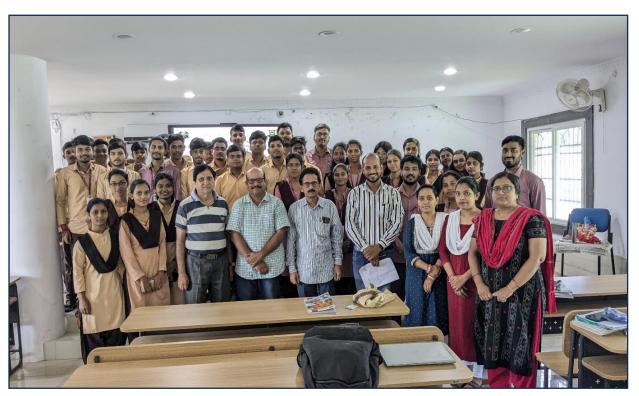

#### 4. Student Participation and Interactive Session

An interactive session followed the panel discussion, where students from the Department of Geology posed questions to the resource person and faculty members. Some of the key points discussed included:

- Participants: Faculty members, students from the Department of Geology, and other interested attendees