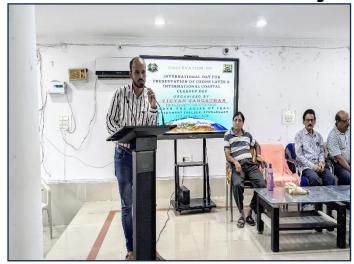

#### 2. Keynote Speech by Dr. Prithwiraj Sahoo

The keynote address was delivered by \*\*Dr. Prithwiraj Sahoo\*\*, an expert in environmental management from M/S Rungta Mines Limited. Dr. Sahoo gave an insightful presentation on \*\*"Ozone Layer Preservation and Coastal Conservation"\*\*, linking the two themes under the broader context of environmental sustainability.

#### - Ozone Layer Preservation:

Dr. Sahoo explained the causes of ozone layer depletion, including the emission of chlorofluorocarbons (CFCs) and other harmful chemicals. He also discussed the success of the \*\*Montreal Protocol\*\* in phasing out ozone-depleting substances (ODS) and the positive signs of the ozone layer's recovery. Dr. Sahoo urged the students to adopt eco-friendly practices in daily life and to raise awareness about products that contribute to ODS emissions.

#### - Coastal Cleanup and Conservation:

Although Sundargarh is not a coastal town, Dr. Sahoo highlighted the interconnectedness of ecosystems, explaining how actions in one part of the world impact the global environment. He spoke about the \*\*International Coastal Cleanup Day\*\* and its role in reducing marine pollution. He elaborated on how inland communities, like Sundargarh, contribute to coastal health by managing plastic waste and ensuring rivers remain free from pollutants, which eventually flow into the ocean.