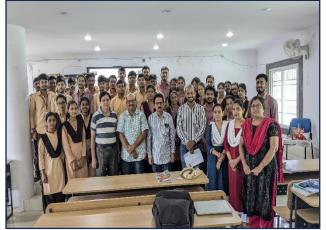

#### 1. Welcome Address

The event commenced at 10:00 AM with a warm welcome address by Prof. Siba Prasad Mohanty, Head of the Department of Geology. He emphasized the importance of both the "International Day for the Preservation of the Ozone Layer", which aims to protect the planet from harmful ultraviolet radiation and the "International Coastal Cleanup Day", which focuses on the health of our coastlines and marine ecosystems.

#### 3. Panel Discussion

Following the keynote speech, a panel discussion was held with the faculty of the Geology department, including:

The discussion was moderated by \*\*Prof. Mohanty\*\*, who encouraged dialogue on the role of education and research in addressing environmental challenges. Topics covered included the role of geology in understanding atmospheric changes, the impact of human activities on ecosystems, and the need for multi-disciplinary approaches to solve environmental issues.

#### 4. Student Participation and Interactive Session

An interactive session followed the panel discussion, where students from the Department of Geology posed questions to the resource person and faculty members. Some of the key points discussed included: